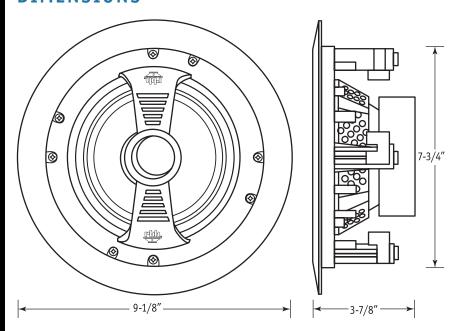

White Frame (paintable)

**GRILLE:** 

White (paintable)

**CUTOUT DIMENSIONS:** 

7-3/4" (197mm) Dia.

FINISHED DIMENSIONS:

9-1/8" Dia. x 3-7/8" D (232mm Dia. x 98mm D)

WEIGHT:

#### **DIMENSIONS**