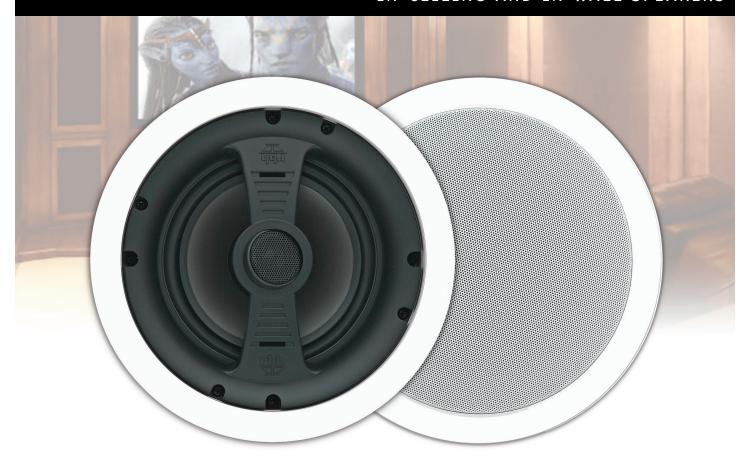

## **IN-CEILING SPEAKER**

The A-607 in-ceiling speaker represents the perfect blend of performance and cost. Featuring a PolyGraphite 61/2-inch woofer and a pivoting 1-inch silk dome tweeter, the A-607 is the perfect complement to budgetconscious multi-room and whole-house audio systems where the high quality sound of RBH is needed.

White Frame (paintable)

**GRILLE:** 

White (paintable)

**CUTOUT DIMENSIONS:** 

7-3/4" (197mm) Dia.

FINISHED DIMENSIONS:

9-1/8" Dia. x 3-7/8" D (232mm Dia. x 98mm D)

WEIGHT: