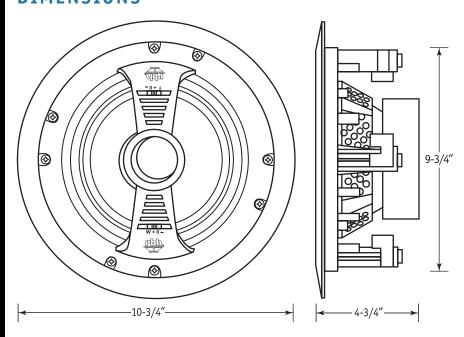

#### **DIMENSIONS**

White Frame (paintable)

**GRILLE:** 

White (paintable)

**CUTOUT DIMENSIONS:** 

93/4" (248mm) Dia.

FINISHED DIMENSIONS:

10¾" Dia. x 4¾" D

(273mm Dia. x 121mm D)