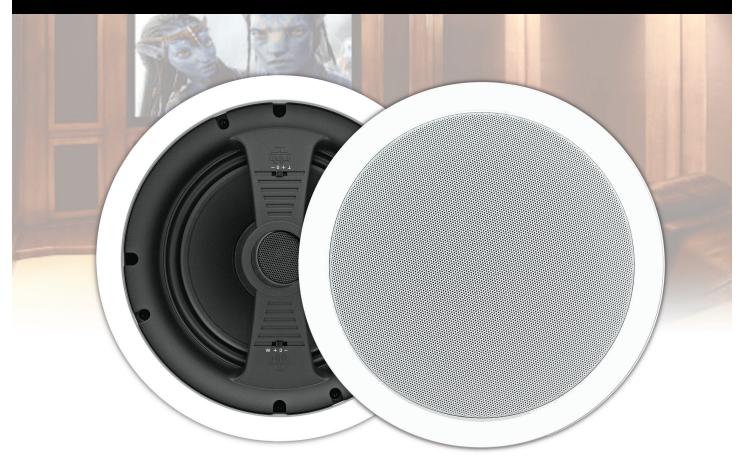

## **IN-CEILING SPEAKER**

The A-815 is the perfect answer for in-ceiling applications requiring full-range performance while keeping budget in mind. The 8-inch poly graphite cone woofer combined with a 1-inch swivel tweeter provides clarity, accuracy and increased bass performance from its round, flush-trim mounting design.

#### **SPECIFICATIONS**

**MODEL NAME:** 

A-815

**SYSTEM TYPE:** 

In-ceiling 2-way Speaker

**SERIES:** 

Architectural Series

**FREQUENCY RESPONSE:** 

 $50Hz-20kHz \pm 3dB$ 

SENSITIVITY:

90dB (2.83 Volts @ 1 Meter)

**RECOMMENDED POWER:** 

10-100 Watts

**DRIVE UNITS:** 

8" (203mm) PolyGraphite Cone Woofer 1" (25mm) Swivel Silk Dome Tweeter

**TWEETER PROTECTION:** 

White Frame (paintable)

**GRILLE:** 

White (paintable)

**CUTOUT DIMENSIONS:** 

93/4" (248mm) Dia.

FINISHED DIMENSIONS:

10¾" Dia. x 4¾" D

(273mm Dia. x 121mm D)