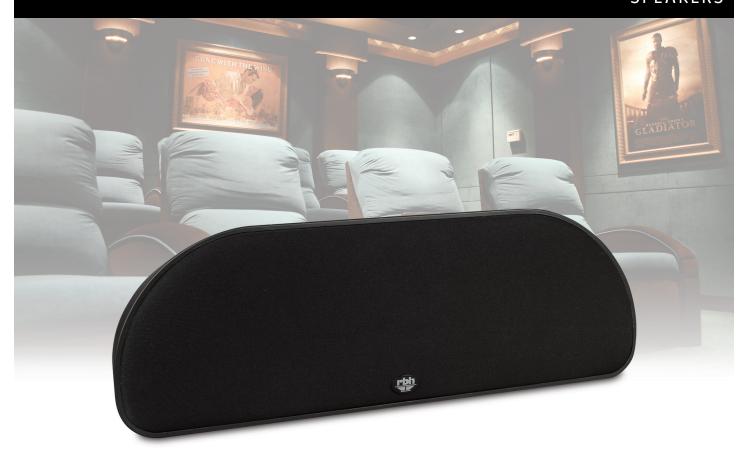

### LCR/CENTER CHANNEL SPEAKER

With an extra 4-inch woofer in a woofer-tweeter-woofer configuration, the compact C-4x can easily and discreetly be placed atop a television or entertainment center to superbly perform its center channel duties. Due to its design, the C-4x can also be used throughout a home theater system and also works very well for two-channel music when combined with either an S-8 or S-10 powered subwoofer.

CABINET/COLOR:

Black Satin

**GRILLE:** 

Black Fabric

FINISHED DIMENSIONS:

14" W x 5" H x 4-1/2" D

(356mm W x 127mm H x 114mm D)

**WEIGHT:** 