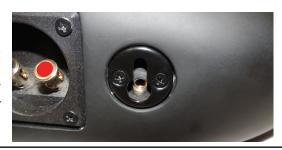

#### MATCHING SPEAKERS

**COMPACT BOOKSHELF SPEAKER: MM-4x** 

SUBWOOFERS: S-8 or S-10

C-4x shown here with partial grille to expose the aluminum woofers and silk dome tweeter.

On the back of the C-4x there are two threaded keyholes one on each side for ease of hanging or mounting the speaker