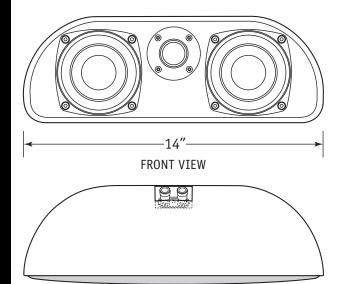

#### **DIMENSIONS**

TOP VIEW

CABINET/COLOR:

Black Satin

**GRILLE:** 

Black Fabric

FINISHED DIMENSIONS:

14" W x 5" H x 4-1/2" D

(356mm W x 127mm H x 114mm D)

**WEIGHT:** 

41/2"

SIDE VIEW

382 Marshall Way, Ste. A, Layton, Utah, USA 84041 (800) 543-2205

Fax: (801) 543-3300 (801) 543-2200 http://rbhsound.com

\*Warranted for 5 (five) years from date of purchase to be free from defects and workmanship. For more information see your RBH dealer. It is RBH Sound policy to continuously incorporate improvements into products; all specifications are subject to change without notice. For the most current information visit us online at http://rbhsound.com. Copyright © 2017 RBH Sound. All Rights Reserved.