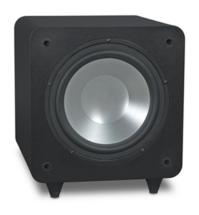

## E10s SUBWOOFER (150 Watt)

## THIS PRODUCT HAS BEEN DISCONTINUED

Subwoofers don't just shake the room, they add dynamics and realism to your favorite movies and music. The addition of a really good powered subwoofer like the E10s to a home theater or home audio system can bring much more enjoyment and depth to your home theater experience. The E10s' built-in 150 Watt RMS amplifier and 10-inch proprietary aluminum cone subwoofer makes the explosions and other bone-chilling low frequency effects of movie soundtracks feel so real, you'll think you're right in the middle of the action! With its easy and simple connections and configuration options, the E10s can be added to any audio system or surround receiver, and can even automatically turn itself on whenever it's needed. Other features like adjustable phase and volume controls give you the ability to fine tune the E10s to work perfectly in your home theater. If you're looking to add considerable low-frequency, deep bass performance to your home theater or audio system, the E10s is the subwoofer you've been looking for.

## **SPECIFICATIONS**

Model Name: E10s (150 Watt)
Series: EMP Tek

Subwoofer: 10" (254mm) Aluminum Cone

Amplifier Type: Analog Class A/B
Voltage: 110V/220V (60Hz/50Hz)

Power Handling: 150 Watts

Crossover Frequencies: 40-150Hz (variable) Frequency Response: 32Hz-150Hz (variable)