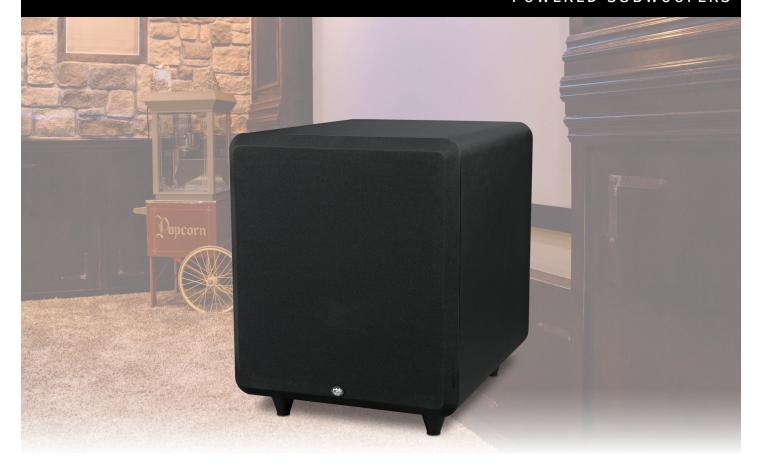

#### **POWERED SUBWOOFER**

The S-10 provides tight, deep bass from a small footprint. This single 10-inch subwoofer incorporates RBH's award winning aluminum cone woofer technology at an affordable price. The S-10 also uses powerful built in 150 watt amplifier loaded with features. The S-10 is a great choice for adding well- controlled bass for small to moderate size rooms.

#### **SPECIFICATIONS**

**MODEL NAME:** 

S-10

SERIES:

S (Compatible with all RBH Sound Speakers)

**SYSTEM TYPE:** 

Powered Subwoofer

**AMPLIFIER TYPE:** 

PHASE CONTROL:

Yes (Auto On/Off)

CABINET/COLOR:

Medium Density Fiberboard (MDF)/Black

**GRILLE:** 

Black Fabric

FINISHED DIMENSIONS:

13" W x 15-1/2" H x 16-1/2" D (330mm W x 394mm H x 419mm D)