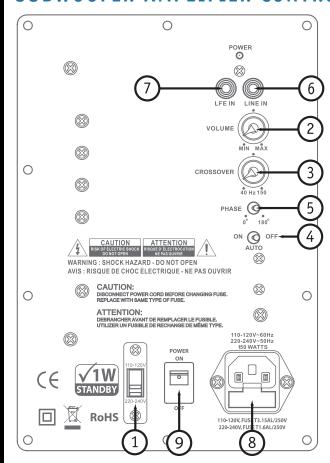

#### SUBWOOFER AMPLIFIER CONTROLS

- 1. Voltage Selector Switch
- 2. Volume/Gain Control
- **Crossover Frequency Control**
- **Auto Signal Tracking**
- 5. Phase Control
- 6. Line Inputs
- 7. LFE In
- 8. Fuse Access
- 9. Power Switch.
- 10. LFE Out