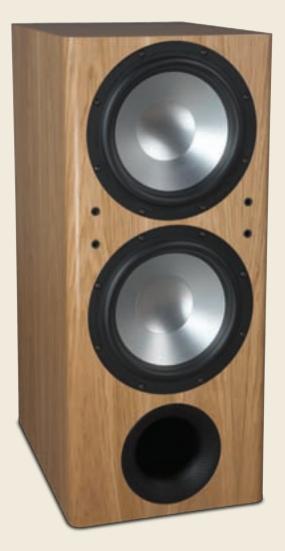

The reference version of the 1010-SEN, the 1010-SEN/R is a dual 10-inch long-throw aluminum cone subwoofer uses the same high performance ultra long throw driver found in the T-30LSE. This drive is nearly double the output on the standard 1010-SEN driver. The subwoofer is available with or without an integrated, feature-laden 350 Watt power amplifier. Used as the subwoofer sections for the Signature Reference Series T System for its reference-grade performance and clarity, the 1010-SEN/R provides tremendous amounts of accurate, defined bass down to 18Hz! The 1010-SEN/R is the perfect powered

subwoofer for larger home theater and music systems. Shown here in pecan veneer, this model is only available in custom veneers.