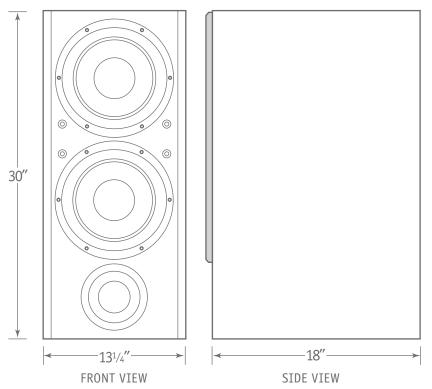

#### CABINET

Black Oak Wood Grain with Gloss Top and Base or 30 Different Real Wood Finishes

**GRILLE** Black Cloth

DIMENSIONS 13¼" W x 30" H x 18" D (337mm W x 762mm H x 457mm D)

WEIGHT 89 Lbs. (40.37 Kg)

### DIMENSIONS