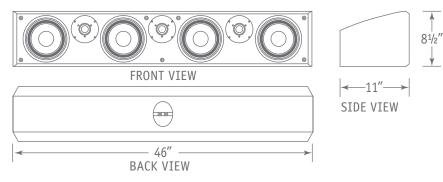

## DIMENSIONS

#### CABINET

Medium Density Fiberboard (MDF) in a Standard Satin Black Oak or Sandalwood, or 30 Different Custom Veneer Finishes

**GRILLE** Black Cloth

DIMENSIONS 46" W x 8½" H x 11" D (1168mm W x 216mm H x 279mm D)