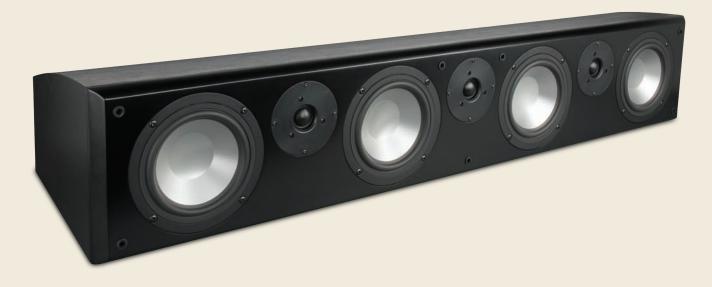

## SX-6100C DEDICATED CENTER CHANNEL SPEAKER

With the all-new Signature SX Series, long-standing manufacturing excellence and modern styling come together to create speakers unlike any other. Flagship center channel of the Signature SX Series, the SX-6100C is designed for use as a center channel in large home theaters. The SX-6100C's drive units, four 6½-inch aluminum cone woofers and three 1-inch silk dome tweeters, handle plentiful amounts of power and help it fill larger theaters with dramatic clarity and high fidelity. For larger theater systems, the SX-6100C is the best freestanding center channel solution.