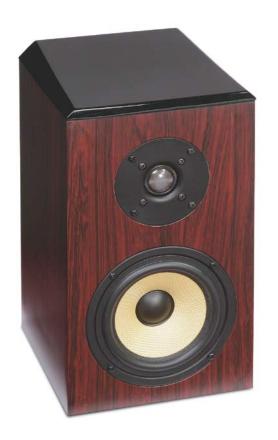

## 2-way Bookshelf Speaker

## **Applications:**

The TK-5C bookshelf speaker is small enough to coordinate with virtually any decor, but is capable of the performance necessary to satisfy die-hard home theater enthusiasts. The perfect surround channel counterpart to any TK Series theater system, the TK-5C can be used for main front left and right main channels when space is at a premium. The TK-5C's durable construction and bullet-proof performance can also be combined with TK Series in-wall and in-ceiling speakers for a truly custom home theater system.

## **Technical Information:**

Model Name/Number: TK-5C

Primary Use: Bookshelf Speaker **Series:** Signature Series System Type: 2-way Bass Reflex Frequency Response: 60Hz — 20kHz ± 3dB

Sensitivity: 86dB (2.83 Volts @ 1 Meter)

Recommended Power: 50-100 Watts

Drive Units: (1) 51/4" Fiberglass Cone Woofer

(1) 1" Silk Dome Tweeter

**Tweeter Protection:** Yes Crossover Frequency: 3000 Hz **Crossover Slope:** 12dB/Octave Impedance: 8 0hms

**Color:** Black/Rosewood (gloss black accents)

Grille: Black Cloth

Video Shielding: Yes

Finished Dimensions:  $7^{1}/4^{\prime\prime}$  W x  $12^{3}/4^{\prime\prime}$  H x  $8^{1}/2^{\prime\prime}$  D

Weight: 11 Lbs. Warranty: 5 Years\*