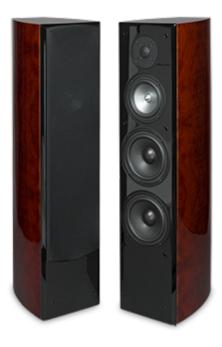

## THIS PRODUCT WAS DISCONTINUED NOVEMBER 2013

The R5Ti is a 3-way high performance tower speaker. The elegantly designed curved structure of the speaker and stunning gloss finish make these a beautiful addition to your home. The 6½-inch poly-matrix woofers provide plenty of low-end for both music and movies, while the 5¼-inch aluminized polymatrix woofers accompanied by a 1-inch fabric dome tweeter delivers natural mid and high frequencies. Available in high-gloss red burl or high-gloss black ash.

## **SPECIFICATIONS**

Model Name: R5Ti

Series: Impression
System Type: Tower Speaker
Frequency Response: 50Hz-20kHz (±3dB)

Sensitivity: 87dB (2.83V @ 1 Meter)

Recommended Power: 50-150 Watts

Woofers: (2) 6-1/2" (165mm) Poly-matrix

(1) 5-1/4" (133mm) Aluminized Poly-matrix Woofer

Tweeter: (1) 1" (25mm) Fabric Dome

Swivel Tweeter(s): No Tweeter Protection: No

Crossover Frequency: 120 Hz, 3,000 Hz
Crossover Slope: 12dB/Octave
Impedance: 6 Ohms

Cabinet/Color: Available in High-gloss Red Burl or High-gloss Black Ash

Grille: Black Fabric

Finished Dimensions: 8-1/2" W x 35-1/2" H x 12-1/4" D

(216mm W x 902mm H x 311mm D)

Weight: 35 lbs. (15.88 kg)

Warranty: 5 Years