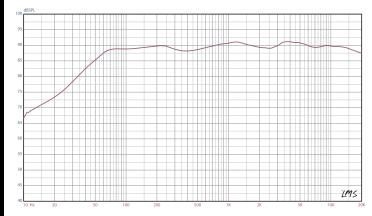

#### FREQUENCY RESPONSE GRAPH

SI-770/R shown with black grille.

SI-770/R shown with no grille.

382 Marshall Way, Ste. A, Layton, Utah, USA 84041 (800) 543-2205 (801) 543-2200 Fax: (801) 543-3300 http://rbhsound.com

 $60Hz-20kHz \pm 3dB$ 

**SENSITIVITY:** 

90dB (2.83 Volts @ 1 Meter)

RECOMMENDED POWER:

75-250 Watts

**DRIVE UNITS:** 

(2) 6-1/2" (165mm) Reference Aluminum Cone Woofers

(1) 4.72" X 1" (120mm x 25mm)