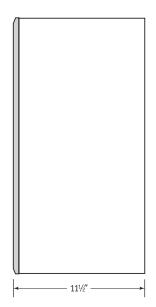

6 Ohms

**CABINET MATERIAL/COLOR:** 

Medium Density Fiberboard (MDF)/Black

**GRILLE:** 

Black Fabric

**DIMENSIONS:** 

8-3/4" W x 22" H x 11-1/2" D (222mm W x 559mm H x 292mm D)

WEIGHT:

#### **DIMENSIONS**

The SI-770/R is specifically designed to fit in custombuilt entertainment centers. Signature Series in-wall speakers are for someone who wants purity of sound built into their home theater systems.