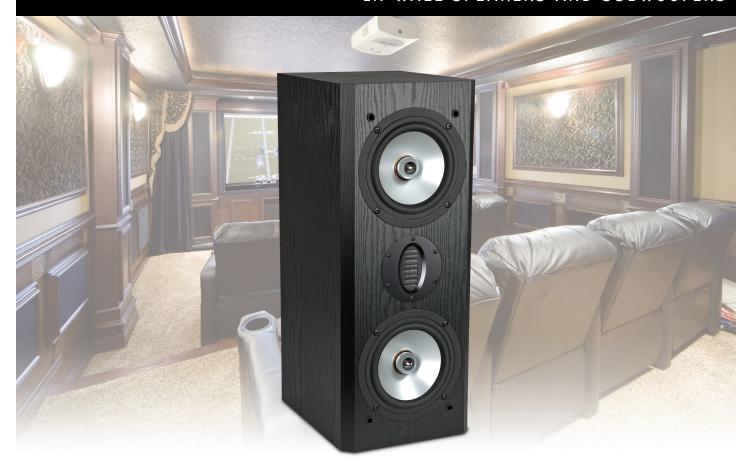

### BUILT-IN LCR/CENTER SPEAKER

Primarily designed to be placed into custom cabinetry, the SI-770R utilizes a special crossover network which enhances mid-range and high frequencies. The SI-770R is the perfect in-cabinet companion to Signature Reference freestanding or in-wall models for custom home theaters or other custom installations.

#### **DIMENSIONS**

The SI-770/R is specifically designed to fit in custombuilt entertainment centers. Signature Series in-wall speakers are for someone who wants purity of sound built into their home theater systems.