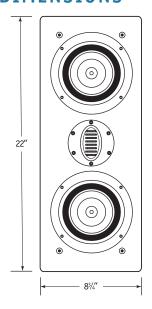

6 Ohms

**CABINET MATERIAL/COLOR:** 

Medium Density Fiberboard (MDF)/Black

**GRILLE:** 

Black Fabric

**DIMENSIONS:** 

8-3/4" W x 22" H x 11-1/2" D (222mm W x 559mm H x 292mm D)

WEIGHT:

#### **DIMENSIONS**

The SI-770/R is specifically designed to fit in custombuilt entertainment centers. Signature Series in-wall speakers are for someone who wants purity of sound built into their home theater systems.