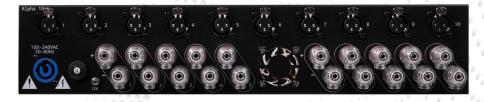

| Model                  | Alpha Amplifiers                                                       |
|------------------------|------------------------------------------------------------------------|
| SYSTEM TYPE            | Loudpeaker Amplifier                                                   |
| CONNECTOR TYPES        | XLR input, 5 way binding posts/Speakon, Powercon, 3.5mm 12volt trigger |
| CHANNEL CONFIGURATION  | 2 channels - 16 channels available                                     |
| THD+N (at rated power) | 0.09%                                                                  |
| THD+N (1khz @ 1 watt)  | 0.003%                                                                 |
| SNR                    | 120dB                                                                  |
| POWER OUTPUT @ 8Ω      | 140W-2000W                                                             |
| DAMPING FACTOR         | >1000 (8 ohms, 1kHz and below)                                         |
| OUTPUT CONNECTIONS     | 2-10 ch binding post, 11-16 ch speakon                                 |
| WEIGHT                 | 15.5+ lbs                                                              |
| FINISHED DIMENSIONS    | 17-3/8" W x 4-1/8" H x 19-1/4" D<br>(441mm W x 105mm H x 489mm D)      |
| WARRANTY               | 3 years against manufacturer defect                                    |