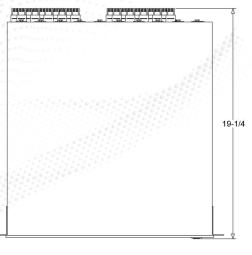

| Model                  | Alpha Amplifiers                                                       |
|------------------------|------------------------------------------------------------------------|
| SYSTEM TYPE            | Loudpeaker Amplifier                                                   |
| CONNECTOR TYPES        | XLR input, 5 way binding posts/Speakon, Powercon, 3.5mm 12volt trigger |
| CHANNEL CONFIGURATION  | 2 channels - 16 channels available                                     |
| THD+N (at rated power) | 0.09%                                                                  |
| THD+N (1khz @ 1 watt)  | 0.003%                                                                 |
| SNR                    | 120dB                                                                  |
| POWER OUTPUT @ 8Ω      | 140W-2000W                                                             |
| DAMPING FACTOR         | >1000 (8 ohms, 1kHz and below)                                         |
| OUTPUT CONNECTIONS     | 2-10 ch binding post, 11-16 ch speakon                                 |
| WEIGHT                 | 15.5+ lbs                                                              |
| FINISHED DIMENSIONS    | 17-3/8" W x 4-1/8" H x 19-1/4" D<br>(441mm W x 105mm H x 489mm D)      |
| WARRANTY               | 3 years against manufacturer defect                                    |