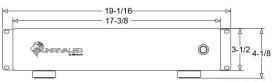

| Model                  | Alpha Amplifiers                                                       |
|------------------------|------------------------------------------------------------------------|
| SYSTEM TYPE            | Loudpeaker Amplifier                                                   |
| CONNECTOR TYPES        | XLR input, 5 way binding posts/Speakon, Powercon, 3.5mm 12volt trigger |
| CHANNEL CONFIGURATION  | 2 channels - 16 channels available                                     |
| THD+N (at rated power) | 0.09%                                                                  |
| THD+N (1khz @ 1 watt)  | 0.003%                                                                 |
| SNR                    | 120dB                                                                  |
| POWER OUTPUT @ 8Ω      | 140W-2000W                                                             |
| DAMPING FACTOR         | >1000 (8 ohms, 1kHz and below)                                         |
| OUTPUT CONNECTIONS     | 2-10 ch binding post, 11-16 ch speakon                                 |
| WEIGHT                 | 15.5+ lbs                                                              |
| FINISHED DIMENSIONS    | 17-3/8" W x 4-1/8" H x 19-1/4" D<br>(441mm W x 105mm H x 489mm D)      |
| WARRANTY               | 3 years against manufacturer defect                                    |