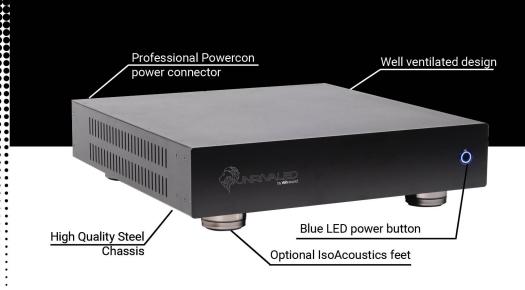

| Model                  | Alpha Amplifiers                                                       |
|------------------------|------------------------------------------------------------------------|
| SYSTEM TYPE            | Loudpeaker Amplifier                                                   |
| CONNECTOR TYPES        | XLR input, 5 way binding posts/Speakon, Powercon, 3.5mm 12volt trigger |
| CHANNEL CONFIGURATION  | 2 channels - 16 channels available                                     |
| THD+N (at rated power) | 0.09%                                                                  |
| THD+N (1khz @ 1 watt)  | 0.003%                                                                 |
| SNR                    | 120dB                                                                  |
| POWER OUTPUT @ 8Ω      | 140W-2000W                                                             |
| DAMPING FACTOR         | >1000 (8 ohms, 1kHz and below)                                         |
| OUTPUT CONNECTIONS     | 2-10 ch binding post, 11-16 ch speakon                                 |
| WEIGHT                 | 15.5+ lbs                                                              |
| FINISHED DIMENSIONS    | 17-3/8" W x 4-1/8" H x 19-1/4" D<br>(441mm W x 105mm H x 489mm D)      |
| WARRANTY               | 3 years against manufacturer defect                                    |