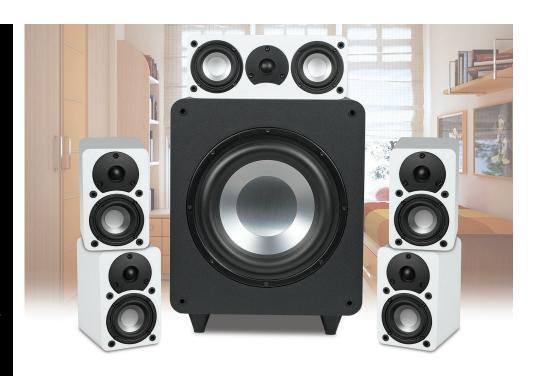

The E3b mini-bookshelf speakers are an integral part of the Cinema 5 and Cinema 7 compact home theater systems as pictured above.