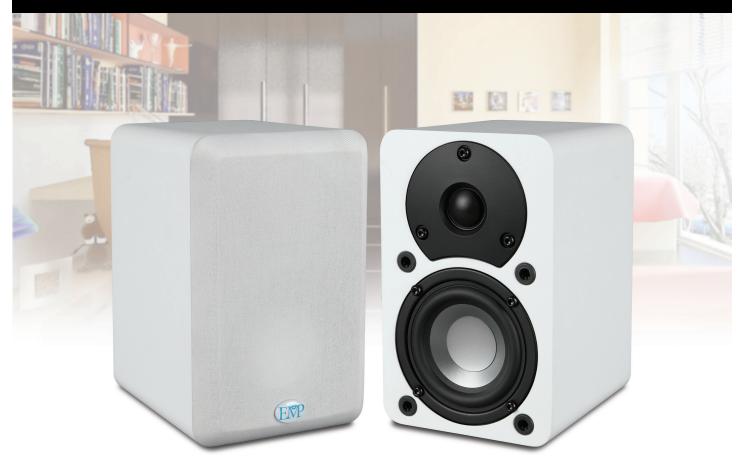

#### MINI-BOOKSHELF SPEAKERS

The E3b mini-bookshelf speakers feature an innovative design that delivers big, spacious sound regardless of their very small size. These aren't your typical Home-Theater-In-a-Box (HTIB) speakers. A true 2-way design, the E3b's 3-inch aluminized polygraphite woofer and 3/4-inch nano-silk dome tweeter work together to deliver nearly full-range performance due to trickle down technology from our larger, award-winning speaker designs. The E3b's design allows for higher power handling than competing designs, giving you the ability to crank up the volume and really enjoy your favorite movies and music.

WARRANTY:

5 Years\*

The combination of polygraphite with our specialized aluminum coating adds strength and stiffens the woofer to prevent the cone from flexing under higher demands. This cone treatment, proprietary to EMP, reduces audible distortion, and helps the E3b provide the most accurate audio reproduction it possibly can. The 3/4-inch nano-silk tweeter truly brings out the brilliance in any movie soundtrack or song. The E3b's are available in a white or black finish, and are the perfect complement to the E3c compact center channel speaker.