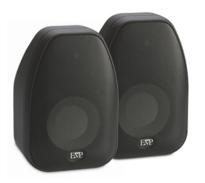

## EMP TEK SERIES ECA-4 COMPACT BOOKSHELF SPEAKERS

## THIS PRODUCT HAS BEEN DISCONTINUED

The ECA-4 compact speakers are the perfect answer for "space challenged" rooms. These speakers may be compact in size, but there is nothing compactabout their sound. Using a 4-inch aluminum woofer and a 1-inch soft dometweeter, the ECA-4 provides crystal clear sound for music or home theater.