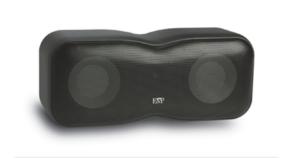

## ECA-44 COMPACT CENTER CHANNEL SPEAKER

## THIS PRODUCT HAS BEEN DISCONTINUED

With it's dual 4-inch aluminum drivers, the ECA-44 is the perfect companion to the ECA-4 compact speakers. This speaker provides clear, crisp sound.

## **SPECIFICATIONS**

Model Name: ECA-4

Series: EMP Tek

System Type: Compact Bookshelf Speakers

Frequency Response: 100Hz-20kHz (±3dB)
Sensitivity: 85dB (2.83V @ 1 Meter)

Recommended Power: 35-100 Watts

Woofers: Dual 4" (102mm) Aluminum Cone

Tweeter: 1" (25mm) Fabric Dome

Impedance: 8 Ohms
Cabinet/Color: Black or Whit

et/Color: Black or White Grille: Black or White

Finished Dimensions: 5" W x 8-1/2" H x 6-1/2" D

(127mm W x 216mm H x 165mm D)

Weight: 5.3 lbs. (2.40 kg.)