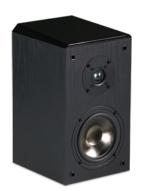

## EF30 BOOKSHELF SPEAKERS

## THIS PRODUCT HAS BEEN DISCONTINUED

The EF30 Bookshelf speakers use 5¼-inch drivers to deliver accurate and engaging music and one 1-inch dome tweeter. As part of the EF30 series of products, the EF30 is a great bookshelf speaker for listening to a two-channel music or dynamic rear channel speakers in a home theater.