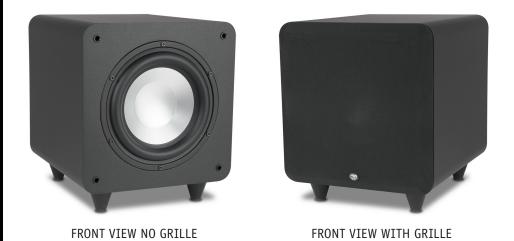

#### POWERED SUBWOOFER

When space is at a premium, yet remarkable bass performance is the goal, it's time for the S-8. Sharing the same 150 Watt amplifier as its larger sibling, the S-8 delivers much more than one would think given its small size. The S-8 is recommended for smaller rooms and areas and makes a perfect complement to the CTx models.

Medium Density Fiberboard (MDF)/Black

**GRILLE:** 

Black Fabric

FINISHED DIMENSIONS:

11" W x 12-1/2" H x 12-3/4" D

(279mm W x 318mm H x 324mm D)

WEIGHT

19.25 lbs. (8.73 kg)