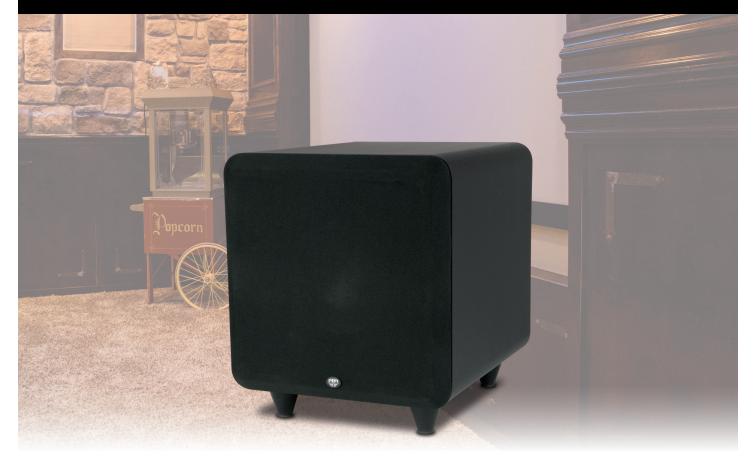

#### POWERED SUBWOOFER

When space is at a premium, yet remarkable bass performance is the goal, it's time for the S-8. Sharing the same 150 Watt amplifier as its larger sibling, the S-8 delivers much more than one would think given its small size. The S-8 is recommended for smaller rooms and areas and makes a perfect complement to the CTx models.