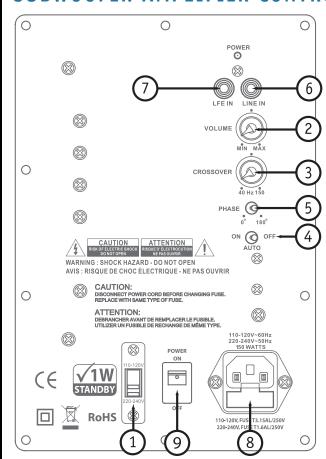

#### SUBWOOFER AMPLIFIER CONTROLS

Rock the house without rocking the budget!

382 Marshall Way, Ste. A, Layton, Utah, USA 84041 (800) 543-2205 (801) 543-2200 Fax: (801) 543-3300 http://rbhsound.com

1. Voltage Selector Switch

**Auto Signal Tracking** 

**Crossover Frequency Control** 

2. Volume/Gain Control

5. Phase Control

6. Line Inputs7. LFE In

8. Fuse Access

10. LFE Out

9. Power Switch.