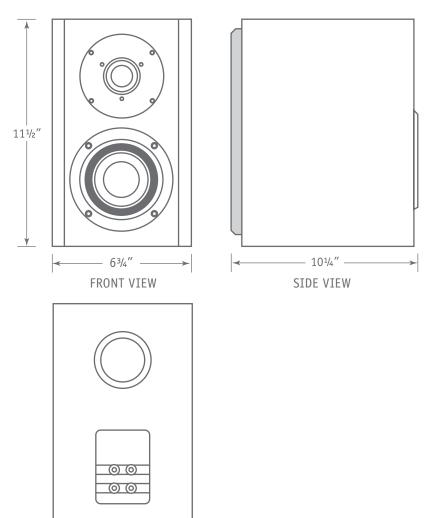

#### CABINET

Black Oak Woodgrain with Gloss Top and Base or 30 Different Real Wood Finishes

**GRILLE** Black Cloth

DIMENSIONS

6¾" W x 11½" H x 10¼" D (171mm W x 292mm H x 260mm D)

WEIGHT 12 Lbs. (5.44 Kg)

WARRANTY 5 Years\*

## DIMENSIONS