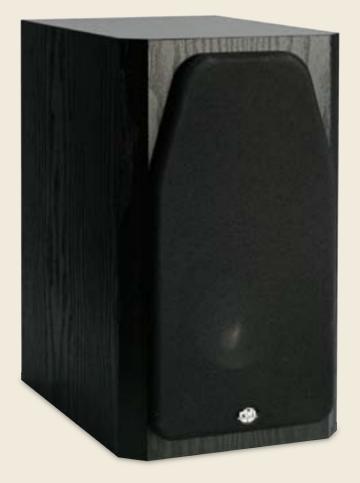

A perfect mini-monitor for music systems and home theater, the 41-SE delivers outstanding wide-range performance with detail and accuracy. The 4-inch aluminum cone woofer provides excellent bass and midrange resolution, while the 1-inch silk dome tweeter belts out crystal clear high frequencies. Add a 441-SE center channel to two pair of 41-SEs for an excellent small home theater system with Signature Series quality.

#### CABINET

Black Oak Woodgrain with Gloss Top and Base or 30 Different Real Wood Finishes

**GRILLE** Black Cloth

DIMENSIONS

6¾" W x 11½" H x 10¼" D (171mm W x 292mm H x 260mm D)

WEIGHT 12 Lbs. (5.44 Kg)

WARRANTY 5 Years\*