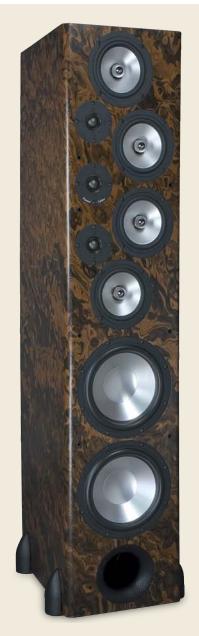

# FREESTANDING TOWER SPEAKER

The T-30LSE is the result of combining the latest in speaker technologies with over three decades of engineering expertise. At the forefront of the best-of-the-best freestanding speakers, the T-30LSE is an audio enthusiast's dream come true. Higher resolution and increased articulation are the end result of the T-30LSE's design. The woofers and tweeters are arranged in a dispersionaveraging alignment that focuses the sound at the listening position for unbelievable imaging. Another benefit of this alignment is reduced sound reflections from other surfaces in the listening environment. These sonic attributes are not typically found in a speaker capable of delivering the sound pressure levels the T-30LSE can produce. The T-30LSE is only available in custom veneers.

# **DRIVE UNITS**

- (2) 10" (254mm) Reference Aluminum Subwoofers
- (4) 61/2" (165mm) Reference Aluminum Woofers
- (3) 1.1" (28mm) Reference Silk Dome Tweeters