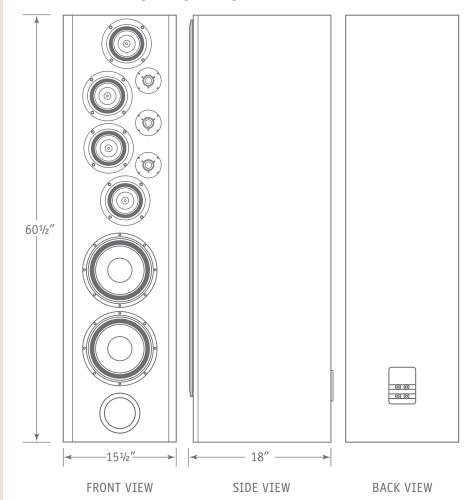

## **DIMENSIONS**

15½" W x 60½" H x 18" D (393mm W x 1536mm H x 457mm D)

# DIMENSIONS