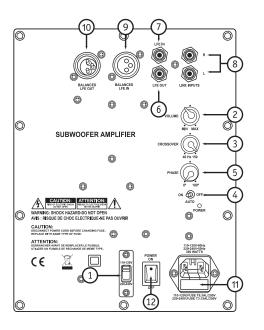

- 1. Voltage Selector Switch
- 2. Volume/Gain Control
- 3. Crossover Frequency Control
- 4. Auto Signal Tracking
- 5. Phase Control
- 6. LFE Out
- 7. LFE In
- 8. Line Inputs
- 9. Balanced LFE In
- 10. Balanced LFE Out
- 11. Fuse Access
- 12. Power