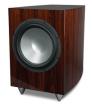

black finish with grille off.

382 Marshall Way, Ste. A, Layton, Utah, USA 84041 (800) 543-2205 (801) 543-2200

Fax: (801) 543-3300 http://rbhsound.com

\*Warranted for 5 (five) years from date of purchase to be free from defects and workmanship. For more information see your RBH dealer.

It is RBH Sound policy to continuously incorporate improvements into products; all specifications are subject to change without notice. For the most current information visit us online at http://rbhsound.com. Copyright © 2017 RBH Sound. All Rights Reserved.

- 1. Voltage Selector Switch
- 2. Volume/Gain Control
- 3. Crossover Frequency Control
- 4. Auto Signal Tracking
- 5. Phase Control
- 6. LFE Out
- 7. LFE In
- 8. Line Inputs
- 9. Balanced LFE In
- 10. Balanced LFE Out
- 11. Fuse Access
- 12. Power





High-gloss South American Rosewood finish with grille off.