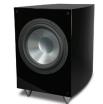

Standard high-gloss black

finish with grille on.

Standard high-gloss black finish with grille off.

382 Marshall Way, Ste. A, Layton, Utah, USA 84041 (800) 543-2205 (801) 543-2200

Fax: (801) 543-3300 http://rbhsound.com