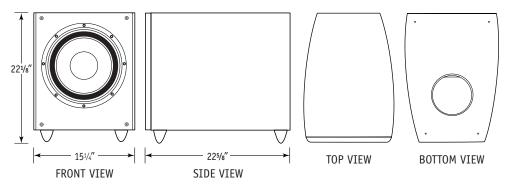

#### **FINISHED DIMENSIONS:**

15-1/4" W x 22-5/8" H x 22-1/8" D (387mm W x 575mm H x 562mm D)

WEIGHT:

67 lbs. (30.39 Kg)

WARRANTY: 5 Years\*

High Performance Home Audio Redefining the Way You Experience Sound™

# DIMENSIONS