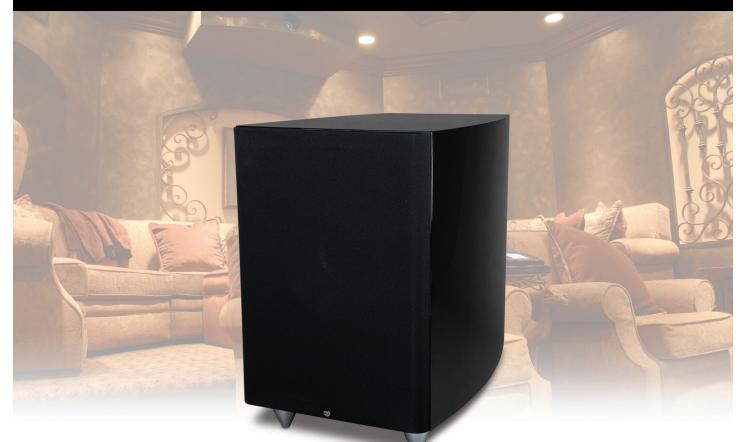

# SIGNATURE SV SERIES SPEAKERS AND SUBWOOFERS

Designed to belt out clear and defined bass, the SV-12N adds deep bass to any audio system or home theater. The SV-12N's beautiful gloss cabinet features intricate internal bracing and provides the perfectly tuned environment for its high power 12-inch aluminum cone subwoofer. The SV-12N requires external amplification, making it ideal for placement in tight corners or areas that cannot be easily accessed.

#### CABINET/COLOR:

Medium Density Fiberboard (MDF)/ Standard High-gloss Black and High-gloss South American Rosewood (SAR)

GRILLE:

Black Fabric

Standard high-gloss black

finish with grille on.

Standard high-gloss black finish with grille off.

382 Marshall Way, Ste. A, Layton, Utah, USA 84041 (800) 543-2205 (801) 543-2200

Fax: (801) 543-3300 http://rbhsound.com