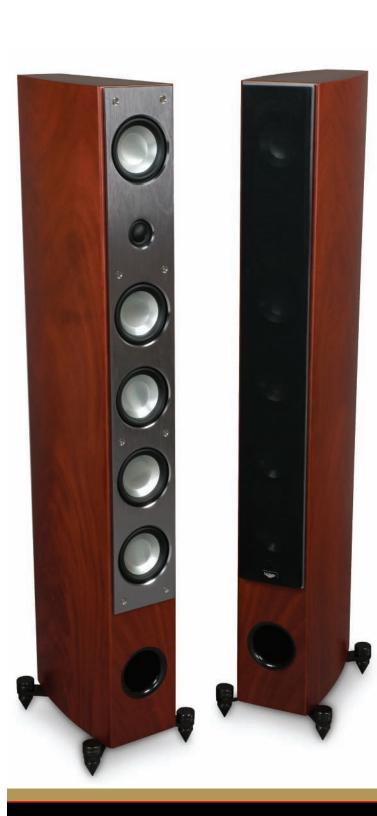

## THREE-WAY TOWER SPEAKER

The SX-4T is an incredible three-way tower speaker with the high performance required for both home theater and for critical two-channel listening environments. Constructed of only the highest quality components, this beautifully curved and slender tower speaker provides an immense sound-stage with pinpoint imaging. The SX-4T utilizes the same proprietary aluminum cone technology found in RBH Sound's award-winning Signature Series speakers. With multiple 4-inch aluminum cone woofers, single midrange driver coupled with a 1-inch silk dome tweeter, the SX-4T is more than capable of delivering to its listeners everything from the softest whisper to the loudest explosion with exceptional accuracy and detail.

#### **DRIVE UNITS**

- (1) 4" Aluminum Mid-range
- (4) 4" Aluminum Woofers
- (1) 1" Silk Dome Tweeter