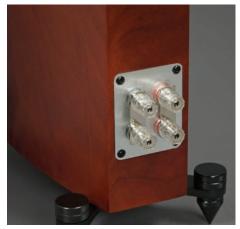

ELECTRONICHOUSE

2008

- 2008 Electronic House Product of the Year
- Enclosure is finished with the finest quality genuine wood veneer
- Brushed Aluminum Resonance Damping Alloy Baffle
- Two pairs of high quality, 5-way CE compliant binding posts allows for bi-wiring or bi-amplification
- Grille attaches magnetically

# THREE WAY TOWER SPEAKER

TOP DOWN VIEW

BACK VIEW

382 Marshall Way, Layton, Utah • USA • 84041 Toll Free: (800) 543-2205 • Fax: (801) 543-3300 • www.rbhsound.com

It is RBH Sound policy to continuously incorporate improvements into products; all specifications are subject to change without notice. Copyright © 2009 RBH Sound. All Rights Reserved.