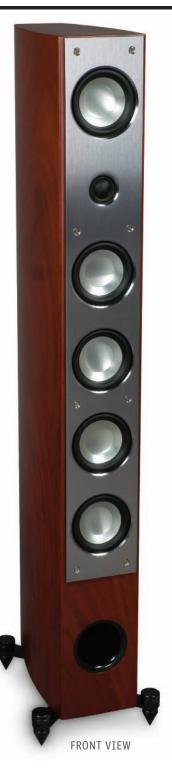

## THREE-WAY TOWER SPEAKER

The SX-4T is an incredible three-way tower speaker with the high performance required for both home theater and for critical two-channel listening environments. Constructed of only the highest quality components, this beautifully curved and slender tower speaker provides an immense sound-stage with pinpoint imaging. The SX-4T utilizes the same proprietary aluminum cone technology found in RBH Sound's award-winning Signature Series speakers. With multiple 4-inch aluminum cone woofers, single midrange driver coupled with a 1-inch silk dome tweeter, the SX-4T is more than capable of delivering to its listeners everything from the softest whisper to the loudest explosion with exceptional accuracy and detail.

#### **DRIVE UNITS**

- (1) 4" Aluminum Mid-range
- (4) 4" Aluminum Woofers
- (1) 1" Silk Dome Tweeter