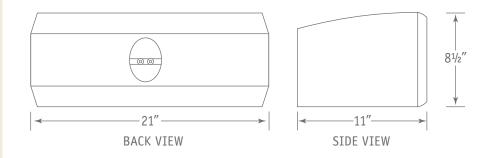

#### CABINET

Medium Density Fiberboard (MDF) in a Standard Satin Black Oak or Sandalwood, or 30 Different Custom Veneer Finishes

**GRILLE** Black Cloth

DIMENSIONS

21" W x 8-1/2" H x 11" D (533mm W x 215mm H x 279mm D)

## DIMENSIONS

FRONT VIEW