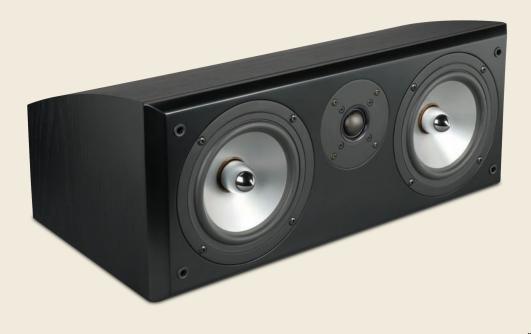

# SX-661C/R DEDICATED CENTER CHANNEL SPEAKER

Setting new standards for audio excellence, the SX-661C/R is the perfect center channel complement to any of the 6½-inch model in the Signature SX Reference Series. Employing reference-level dual 6½-inch aluminum cone woofers and a 1-inch silk dome tweeter, the SX-661C/R offers superb center channel performance with the utmost clarity and articulation.

**RECOMMENDED POWER** 75-200 Watts

**DRIVE UNITS** (2) 6<sup>1</sup>/<sub>2</sub>" (165mm) Reference Aluminum Woofers (1) 1.1" (28mm) Reference Silk Dome Tweeter

TWEETER PROTECTION Yes

CROSSOVER FREQUENCY 2,700 Hz