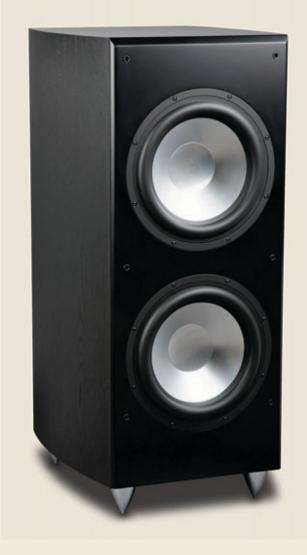

The SX-1212P is the result of the successful fusion of dual 12-inch aluminum cone woofers with an integrated 500 Watt RMS power amplifier. The SX-1212P boasts overwhelmingly deep and stalwart bass with clarity not typically found in subwoofers capable of such high output levels. The reference version of the SX-1212P, the SX-1212P/R boasts a total continuous power of 2400 Watts RMS. All that power is fed into dual 12-inch reference long-throw woofers to make the SX-1212P/R the most powerful and highest performance subwoofer that RBH manufactures.

DRIVE UNITS (2) 12" (305mm) Aluminum Subwoofers

**CROSSOVER FREQUENCY** 40Hz-150Hz (variable)

CROSSOVER SLOPE 12dB/Octave

**IMPEDANCE** N/A

#### CABINET

Medium Density Fiberboard (MDF) in a Standard Satin Black Oak or Sandalwood, or 30 Different Custom Veneer Finishes

#### GRILLE

Black Cloth