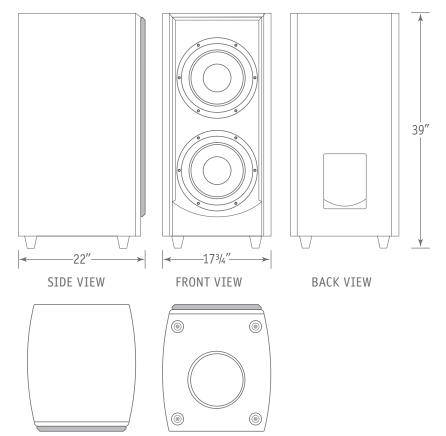

#### DIMENSIONS

17-3/4" W x 39" H x 22" D (451mm W x 959mm H x 559mm D)

### DIMENSIONS

TOP VIEW