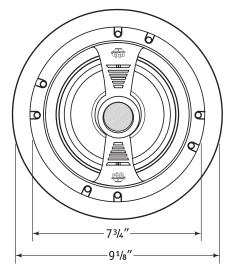

#### DIMENSIONS

White Frame (paintable)

**GRILLE:** 

White (paintable)

**CUTOUT DIMENSIONS:** 

7-3/4" (197mm) Dia.

**FINISHED DIMENSIONS:** 

9-1/8" Dia. x 4-3/8" D (232mm Dia. x 111mm D)

WEIGHT: