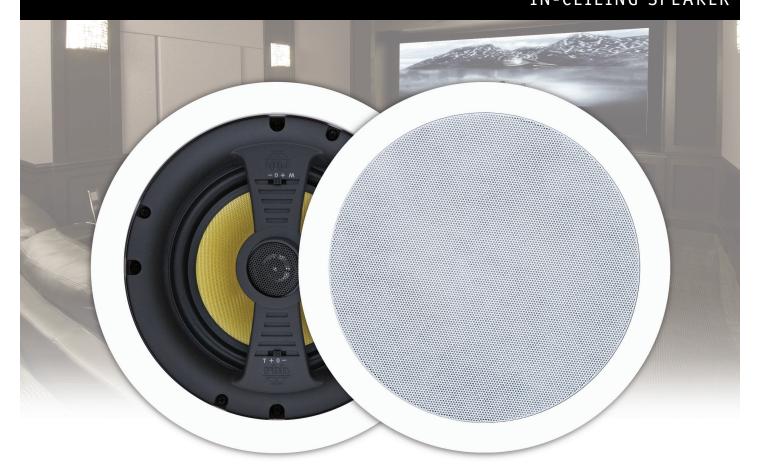

#### **IN-CEILING SPEAKER**

Optimized for in-ceiling installations, the TK-615 provides a generous upgrade sound for the performance hungry and the budget conscious. The TK-615 is designed for whole house audio and for home theaters where basic speakers just won't do. The 6½-inch fiberglass woofer and a 1-inch aluminum dome tweeter allow the TK-615 to sound its best in any room. Featuring RBH Sound's woven-fiberglass cone technology, the TK-615 provides bulletproof performance.

### SPECIFICATIONS

**MODEL NAME:** 

TK-615

**SYSTEM TYPE:** 

In-ceiling 2-way Speaker

**SERIES:** 

TK Series

**FREQUENCY RESPONSE:** 

 $50Hz-20kHz \pm 3dB$ 

**SENSITIVITY:** 

90dB (2.83 Volts @ 1 Meter)

RECOMMENDED POWER:

15-100 Watts

**DRIVE UNITS:** 

6½" (165mm) Fiberglass Cone Woofer 1" (25mm) Swivel Aluminum Dome Tweeter

**TWEETER PROTECTION:** 

Yes

**CROSSOVER FREQUENCY:** 

3,000 Hz

**CROSSOVER:** 

12dB/Octave

**IMPEDANCE:** 

8 Ohms

**CABINET:** 

White Frame (paintable)

**GRILLE:** 

White (paintable)

**CUTOUT DIMENSIONS:** 

7-3/4" (197mm) Dia.

**FINISHED DIMENSIONS:** 

9-1/8" Dia. x 4-3/8" D (232mm Dia. x 111mm D)

WEIGHT:

3.8 lbs. (1.72 kg)

WARRANTY:

25 Years\*