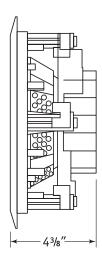

#### DIMENSIONS

White Frame (paintable)

**GRILLE:** 

White (paintable)

**CUTOUT DIMENSIONS:** 

7-3/4" (197mm) Dia.

**FINISHED DIMENSIONS:** 

9-1/8" Dia. x 4-3/8" D (232mm Dia. x 111mm D)

WEIGHT: