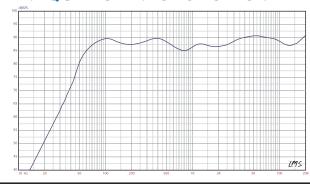

#### FREQUENCY RESPONSE GRAPH

382 Marshall Way, Ste. A, Layton, Utah, USA 84041 (800) 543-2205 (801) 543-2200 Fax: (801) 543-3300 http://rbhsound.com

\*Warranted for 25 (twenty-five) years from date of purchase to be free from defects and workmanship. For more information see your RBH dealer.

 $50Hz-20kHz \pm 3dB$ 

**SENSITIVITY:** 

90dB (2.83 Volts @ 1 Meter)

RECOMMENDED POWER:

15-100 Watts

**DRIVE UNITS:** 

6½" (165mm) Fiberglass Cone Woofer 1" (25mm) Swivel Aluminum Dome Tweeter

**TWEETER PROTECTION:** 