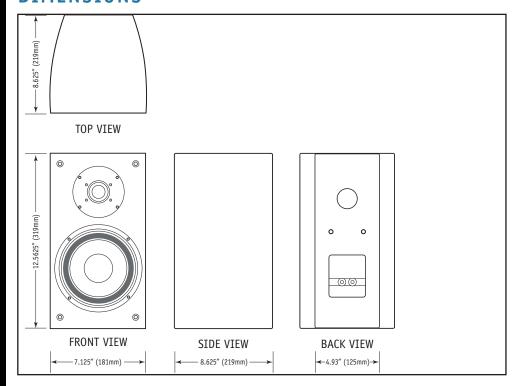

#### **DIMENSIONS**

**GRILLE:** 

Black Fabric

FINISHED DIMENSIONS:

7.125" W x 12.5625" H x 8.625" D (181mm W x 319m H x 219mm D)

**WEIGHT:** 

10.51 lbs. (4.77 kg)

**SPEAKER BRACKET HOLES:** 

2.36" (60mm) (Center to Center) 1/4-inch 20 Thread