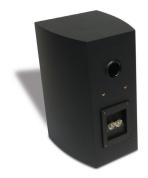

### **FINISHES**

BACK VIEW OF SPEAKER

Phantom black, a satin finish designed for dark theater rooms where reflections are not ideal, and it also resists scratches, scrapes, and smudges

PHANTOM BLACK

382 Marshall Way, Ste. A, Layton, Utah, USA 84041 (800) 543-2205 (801) 543-2200