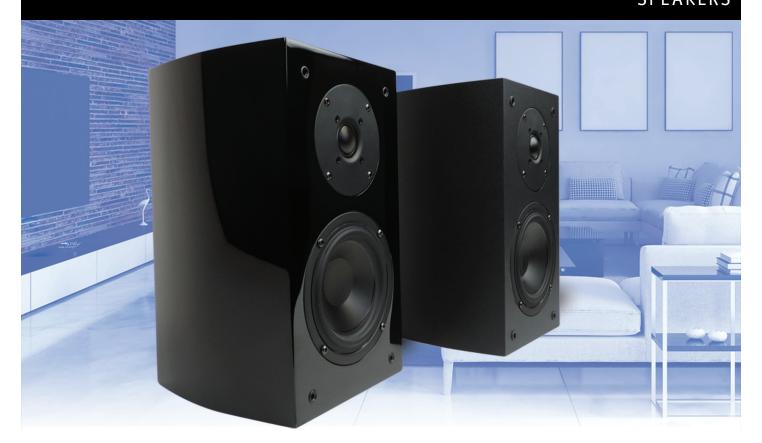

# **BOOKSHFLE SPEAKERS**

The R-5 bookshelf speaker offers a great degree of flexibility and will add elegance into any home theater. The 5¼-inch poly-mica woofer accompanied by a 1-inch fabric dome tweeter delivers smooth high frequencies and overall superb sound. 5-way binding posts ensure solid electrical connections and accept a variety of wire gauges. Available in a standard phantom black, a satin finish designed for dark theater rooms where reflections are not ideal, and it also resists scratches, scrapes, and smudges. A gorgeous high-gloss black finish is also available.