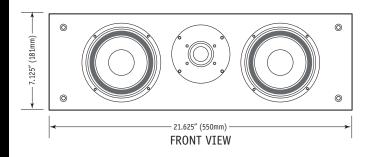

CABINET/COLOR:

Available in standard Phantom Black or High-gloss Black Finish

**GRILLE:** 

Black Fabric

FINISHED DIMENSIONS:

7.125" W x 21.625" H x 8.625" D (181mm W x 550mm H x 219mm D)

**WEIGHT:** 

15.16 lbs. (6.88 kg)

#### **DIMENSIONS**

→ (.125mm) → (.125mm)

8.625" (219mm)

**BACK VIEW** 