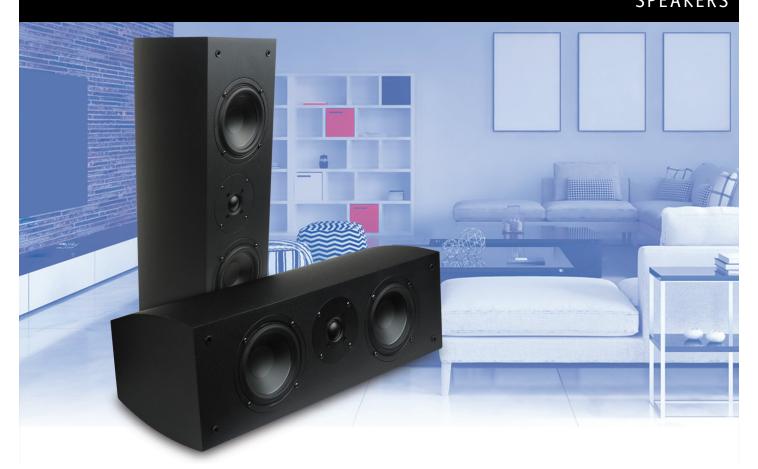

# LCR SPEAKER

The R-515 LCR/surround speaker offers the greatest flexibility and will add elegance to any home theater. The R-515 LCR speaker makes a perfect, adjustable-angle center channel for your home theater but can also serve as left, right, or surround speakers. Paired with a matching RBH sub or two, will provide amazing sound for an entire theater setup. The dual 5½-inch poly-matrix woofers accompanied by a 1-inch fabric dome tweeter deliver smooth mid and high frequencies and overall stellar sound.