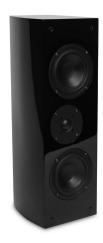

# **R-515**

# LCR SPEAKER

The R-515 LCR/surround speaker offers the greatest flexibility and will add elegance to any home theater. The R-515 LCR speaker makes a perfect, adjustable-angle center channel for your home theater but can also serve as left, right, or surround speakers. Paired with a matching RBH sub or two, will provide amazing sound for an entire theater setup. The dual 5½-inch poly-matrix woofers accompanied by a 1-inch fabric dome tweeter deliver smooth mid and high frequencies and overall stellar sound.

## **SPECIFICATIONS**

**MODEL NAME:** 

R-515

**SYSTEM TYPE:** 

LCR Speaker

**SERIES:** 

**Impression Series** 

**FREQUENCY RESPONSE:** 

 $57Hz-25kHz \pm 3dB$ 

**SENSITIVITY:** 

87dB (2.83 Volts @ 1 Meter)

**RECOMMENDED POWER:** 

25-175 Watts

**DRIVE UNITS:** 

(2) 5-1/4" (133mm) Poly-mica Woofers

(1) 1" (25mm) Fabric Dome Tweeter

**TWEETER PROTECTION:** 

Yes

**CROSSOVER FREQUENCY:** 

3,000 Hz

**CROSSOVER:** 

12dB/Octave

**IMPEDANCE:** 

6 Ohms

CABINET/COLOR:

Available in standard Phantom Black or High-gloss Black Finish

**GRILLE:** 

Black Fabric

FINISHED DIMENSIONS:

7.125" W x 21.625" H x 8.625" D (181mm W x 550mm H x 219mm D)

**WEIGHT:** 

15.16 lbs. (6.88 kg)