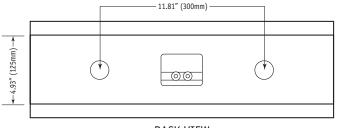

CABINET/COLOR:

Available in standard Phantom Black or High-gloss Black Finish

**GRILLE:** 

Black Fabric

FINISHED DIMENSIONS:

7.125" W x 21.625" H x 8.625" D (181mm W x 550mm H x 219mm D)

**WEIGHT:** 

15.16 lbs. (6.88 kg)

#### **DIMENSIONS**

→ (.125mm) → (.125mm)

8.625" (219mm)

**BACK VIEW** 