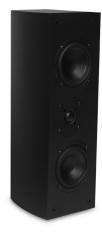

### **FINISHES**

PHANTOM BLACK

BACK VIEW OF SPEAKER

Available in a standard phantom black, a satin finish designed for dark theater rooms where reflections are not ideal, it also resists scratches, scrapes and smudges. A gorgeous high-gloss black finish is also available.