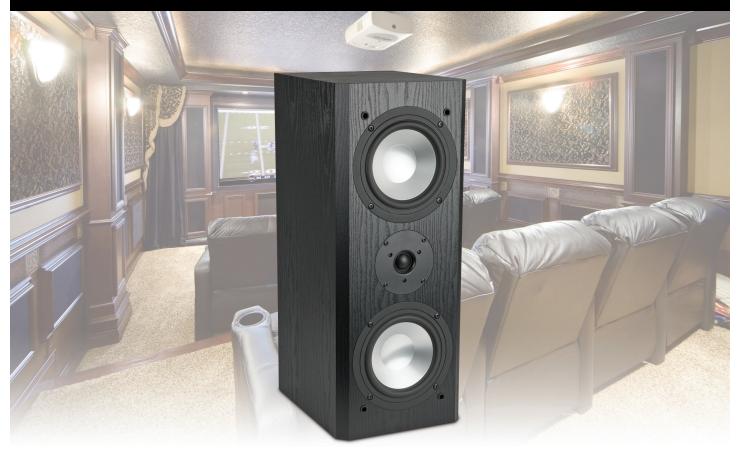

# **SI-770** BUILT-IN LCR/CENTER SPEAKER

Even though the SI-770 features the same dual 6½-inch aluminum cone woofers and a 1-inch liquid-cooled silk dome tweeter as the SI-760 and the 661-SE, the SI-770 is slightly different. Primarily designed to be placed into custom cabinetry, the SI-770 utilizes a special crossover network that enhances mid-range and high frequencies.

### FREQUENCY RESPONSE GRAPH

SI-770 shown with no grille.

382 Marshall Way, Ste. A, Layton, Utah, USA 84041

(800) 543-2205 (801) 543-2200

SI-770 shown with black grille.

Fax: (801) 543-3300 http://rbhsound.com