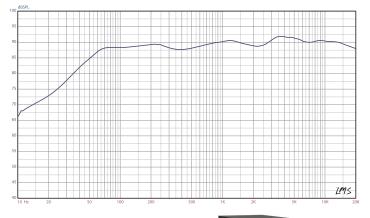

### SPECIFICATIONS

MODEL NAME: SI-770

SERIES: Signature In-walls

SYSTEM TYPE: Built-in LCR/Center Speaker

FREQUENCY RESPONSE: 60Hz-20kHz ± 3dB

SENSITIVITY: 90dB (2.83 Volts @ 1 Meter)

**RECOMMENDED POWER:** 75-200 Watts

### FREQUENCY RESPONSE GRAPH

SI-770 shown with no grille.

382 Marshall Way, Ste. A, Layton, Utah, USA 84041

(800) 543-2205 (801) 543-2200

SI-770 shown with black grille.

Fax: (801) 543-3300 http://rbhsound.com