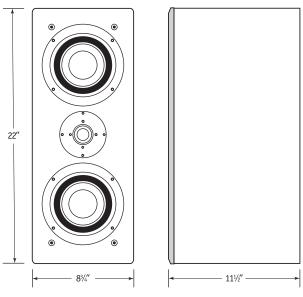

#### DIMENSIONS:

8-3/4" W x 22" H x 11-1/2" D (222mm W x 559mm H x 292mm D)

WEIGHT: 39 lbs. (17.69 kg)

WARRANTY: 5 Years

High Performance Home Audio Redefining the Way You Experience Sound™

### DIMENSIONS

The SI-770 is specifically designed to fit in custombuilt entertainment centers. Signature Series in-wall speakers are for someone who wants purity of sound built into their home theater systems.